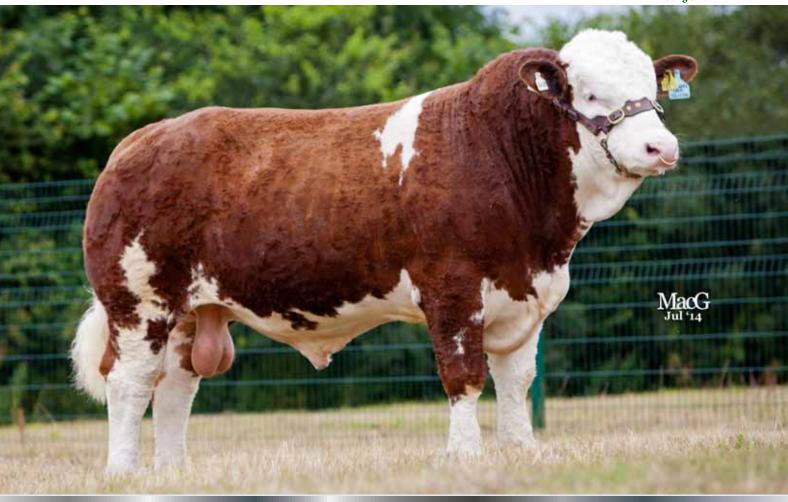

## Losning IVER (P)

Sire: Frederiksdal Ecco (P) Dam: 8993500191

MGS: Hedetoft United (P) Ear Tag: 8993/500213 Al code: SG1174

## BOOMER BIRCH BEEF SIRE ANALYST

Iver is a super young polled bull that offers world class genetics. His grandfather Hedetoft United was a heavily proven bull used in Denmark recognised for his easy fleshing and calving ease. Iver was purchased from the Danish test station where he displayed great performance and growth compared to his contemporaries. His dam is a multiple award winning donor cow in Denmark. Expect this bull to produce progeny that display easy fleshing.