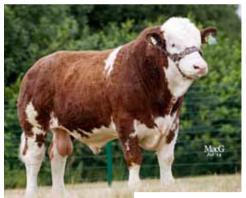

## Losning IVER (P)

Sire: Frederiksdal Ecco (P) Dam: 8993500191

MGS: Hedetoft United (P) Ear Tag: 8993/500213 Al code: SG1174

## BOOMER BIRCH BEEF SIRE ANALYST

Iver is a super young polled bull that offers world class genetics. His grandfather Hedetoft United was a heavily proven bull used in Denmark recognised for his easy fleshing and calving ease. Iver was purchased from the Danish test station where he displayed great performance and growth compared to his contemporaries. His dam is a multiple award winning donor cow in Denmark. Expect this bull to produce progeny that display easy fleshing.