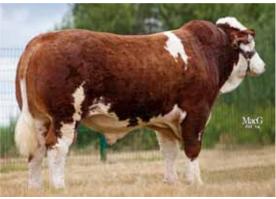

## Losning IVER (P)

Sire: Frederiksdal Ecco (P) Dam: 8993500191

MGS: Hedetoft United (P) Ear Tag: 8993/500213 Al code: SG1174

## BOOMER BIRCH BEEF SIRE ANALYST

Iver is a super young polled bull that offers world class genetics. His grandfather Hedetoft United was a heavily proven bull used in Denmark recognised for his easy fleshing and calving ease. Iver was purchased from the Danish test station where he displayed great performance and growth compared to his contemporaries. His dam is a multiple award winning donor cow in Denmark. Expect this bull to produce progeny that display easy fleshing.